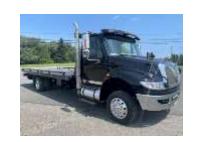

## **Please Contact for Pricing**

| Stock# | 104669                                                                            | Lot:        | Grand Falls        |
|--------|-----------------------------------------------------------------------------------|-------------|--------------------|
| Make:  | International                                                                     | Year:       | 2009               |
| Model: | Durastar 4400 4x2                                                                 | Engine:     | INTL MF-DT, 300 HP |
|        |                                                                                   | _           | @ 860 lbft torque  |
| Trans: | Allison 3000 RDS_P 4 <sup>th</sup> Gen,                                           | Axles:      | 10,000 lb. Front   |
|        | 6-Speed Automatic                                                                 |             | 17,500 lb. Rear    |
| Cab:   | Day-cab                                                                           | Wheelbase:  | 217"               |
| Body:  | NCR Roll-deck                                                                     | Kilometers: | 306,000 (approx)   |
| Misc:  | Brand-new 10,000 lb. winch, polished rims, clean, low kilometers                  |             |                    |
|        | <b>NOTE:</b> Selling For Customer. Please Contact Corey or Raymond about pricing. |             |                    |
|        |                                                                                   |             |                    |
|        |                                                                                   |             |                    |
|        |                                                                                   |             |                    |
|        |                                                                                   |             |                    |
|        |                                                                                   |             |                    |