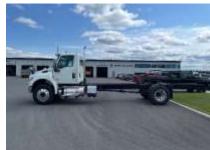

| Stock# | 735738                                                                         | Lot:        | Woodstock                  |
|--------|--------------------------------------------------------------------------------|-------------|----------------------------|
|        |                                                                                |             |                            |
| Make:  | International                                                                  | Year:       | 2026                       |
| Model: | MV-607 4x2                                                                     | Engine:     | Cummins L9, 350 HP @ 1,050 |
|        |                                                                                |             | lbft Torque                |
| Trans: | Allison 3000 RDS, 6-Speed                                                      | Axles:      | 12,000 lb. Front           |
|        | Automatic                                                                      |             | 21,000 lb. Rear            |
| Cab:   | Day-cab                                                                        | Wheelbase:  | 230"                       |
| Body:  | Cab+Chassis                                                                    | Kilometers: | NEW                        |
| Misc:  | 11R 22.5 Michelin tires on extra-polished aluminum rims, Locking differential, |             |                            |
|        | 4188 Rear-ends                                                                 |             |                            |
|        |                                                                                |             |                            |
|        |                                                                                |             |                            |
|        |                                                                                |             |                            |
|        |                                                                                |             |                            |
|        |                                                                                |             |                            |