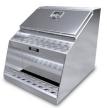

## **PRICE** \$799.99

STEP TOOL BOX PRICE: \$799.99 Trebor Manufacturing 24" Aluminum Step Tool Box Part# TRSTBPL24