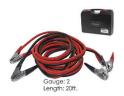

## **PRICE** \$55.99

<u>AUTOMANNI</u> AUTOMANN BOOSTER CABLES PRICE: \$55.99

Automann Dual 2 GA. 20-ft Booster Cables Part# 1783092