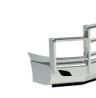

## **PRICE** \$5,999.99

HERD AeroPLUS Moose Bumpers Black Powder-Coated Part# IN27C4BLK